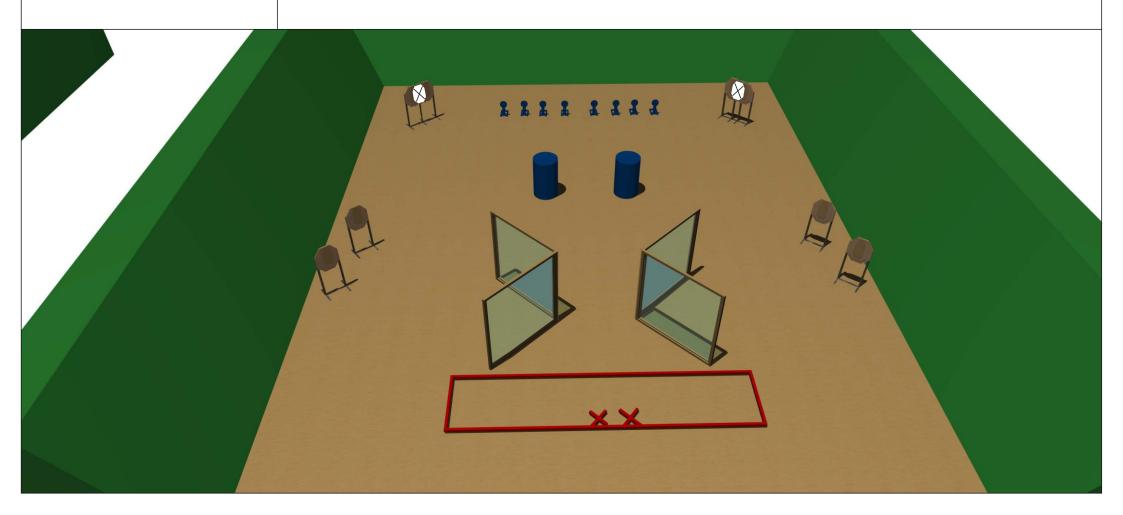

| Stage Number              | 7                                                               |
|---------------------------|-----------------------------------------------------------------|
| Targets (type and number) | 15 IPSC Targets, 9 IPSC Minipoppers.                            |
| Rounds to be scored       | 39                                                              |
| Start Position            | Standing anywhere in designated area,facing downrange.          |
| Gun Condition             | Option 1                                                        |
| Time                      | Audible signal                                                  |
| Procedure                 | At the start signal engage targets from within designated area. |
|                           | Safety angels 90 left/right and top of the backstod.            |
|                           | Warning: Hot scoring                                            |
|                           | Minipopper IP3 activate swining target T4                       |
|                           | Minipopper IP3 activate swining target T4                       |