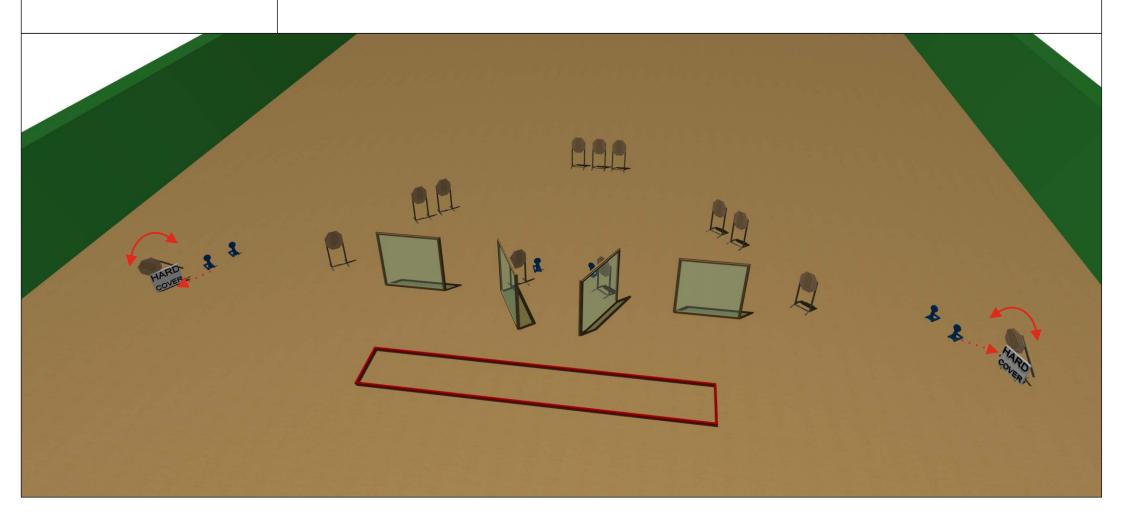

| Stage Number              | 6                                                               |
|---------------------------|-----------------------------------------------------------------|
| Targets (type and number) | 13 IPSC Targets, 6 IPSC Minipoppers.                            |
| Rounds to be scored       | 32                                                              |
| Start Position            | Standing anywhere in designated area,facing downrange.          |
| Gun Condition             | Option 1                                                        |
| Time                      | Audible signal                                                  |
| Procedure                 | At the start signal engage targets from within designated area. |
|                           | Safety angels 90 left/right and top of the backstod.            |
|                           | Warning: Hot scoring                                            |
|                           |                                                                 |