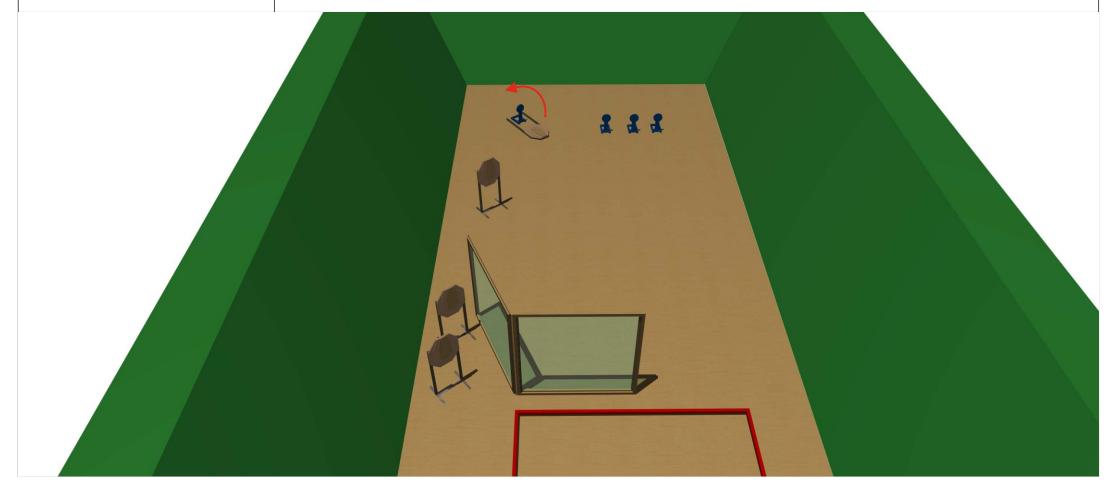

| Stage Number              | 5                                                                                 |
|---------------------------|-----------------------------------------------------------------------------------|
| Targets (type and number) | 5 IPSC Targets, 2 IPSC Poppers.                                                   |
| Rounds to be scored       | 12                                                                                |
| Start Position            | Standing anywhere in designated area facing downrange.                            |
| Gun Condition             | Option 1                                                                          |
| Time                      | Audible                                                                           |
| Procedure                 | After start signal engage all targets from designated area. Note lp2 activate T3. |
|                           | All moving targets stays visible at the end of their movement.                    |
|                           | Safety angle reduced to the height of the backstops.                              |
|                           |                                                                                   |
|                           |                                                                                   |