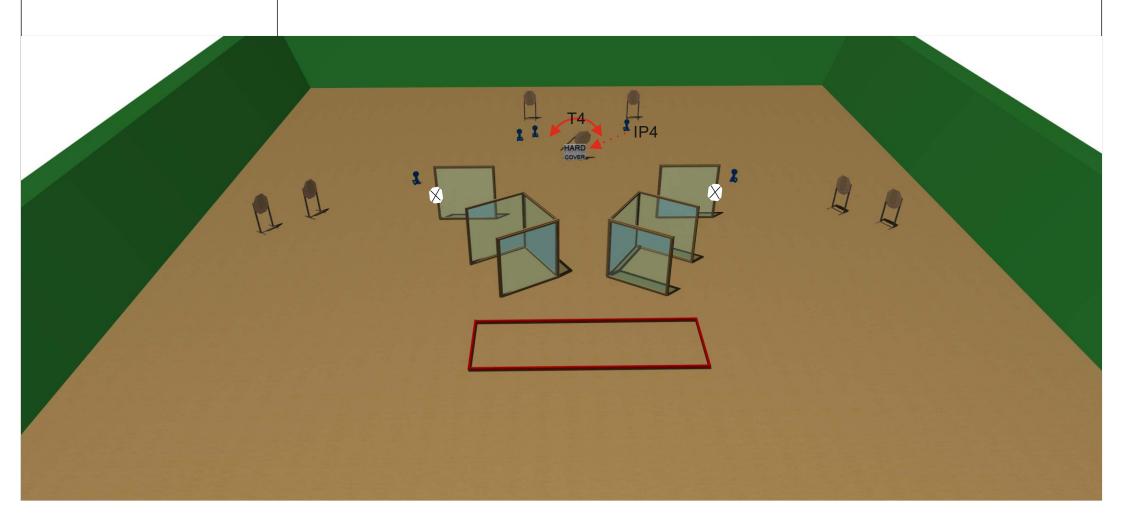

| Stage Number              | 4                                                            |  |
|---------------------------|--------------------------------------------------------------|--|
| Targets (type and number) | 4 IPSC Targets, 4 IPSC Minipoppers.                          |  |
| Rounds to be scored       | 12                                                           |  |
| Start Position            | Standing anywhere in designated area facing downrange.       |  |
| Gun Condition             | Option 1                                                     |  |
| Time                      | Audible signal                                               |  |
| Procedure                 | After start signal engage all targets from designated area.  |  |
|                           | Safety angles 90 degrees right/left and top of the backstop. |  |
|                           |                                                              |  |
|                           |                                                              |  |
|                           |                                                              |  |