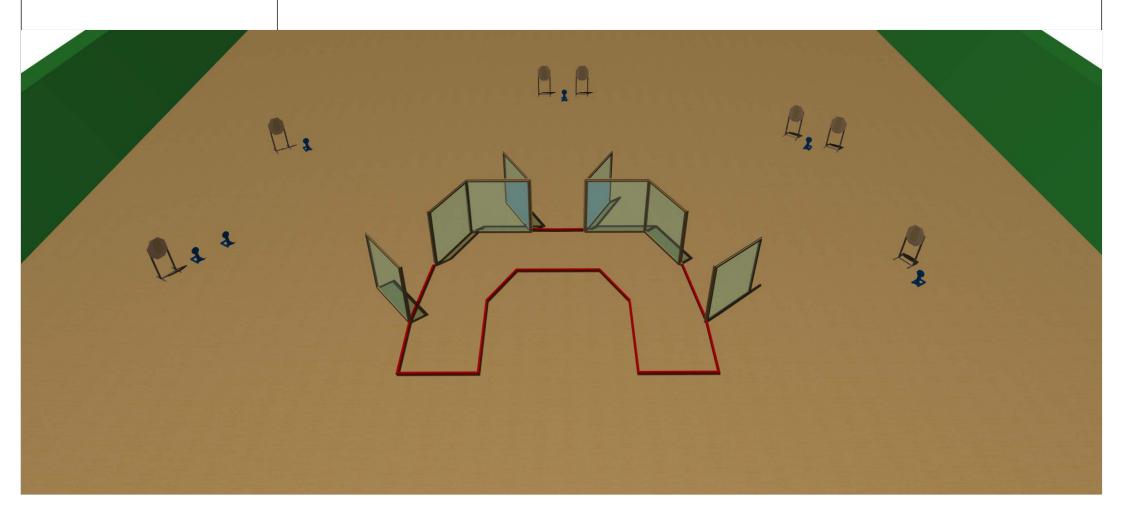

| Stage Number              | 3                                                                        |
|---------------------------|--------------------------------------------------------------------------|
| Targets (type and number) | 8 IPSC Targets, 8 IPSC Minipoppers, 2NS.                                 |
| Rounds to be scored       | 24                                                                       |
| Start Position            | Standing in designated area with heels touching marks, facing downrange. |
| Gun Condition             | Option 1                                                                 |
| Time                      | Audible signal                                                           |
| Procedure                 | After start signal engage all targets from designated area.              |
|                           | Safety angles 90 degrees right/left and top of the backstop.             |
|                           |                                                                          |
|                           |                                                                          |