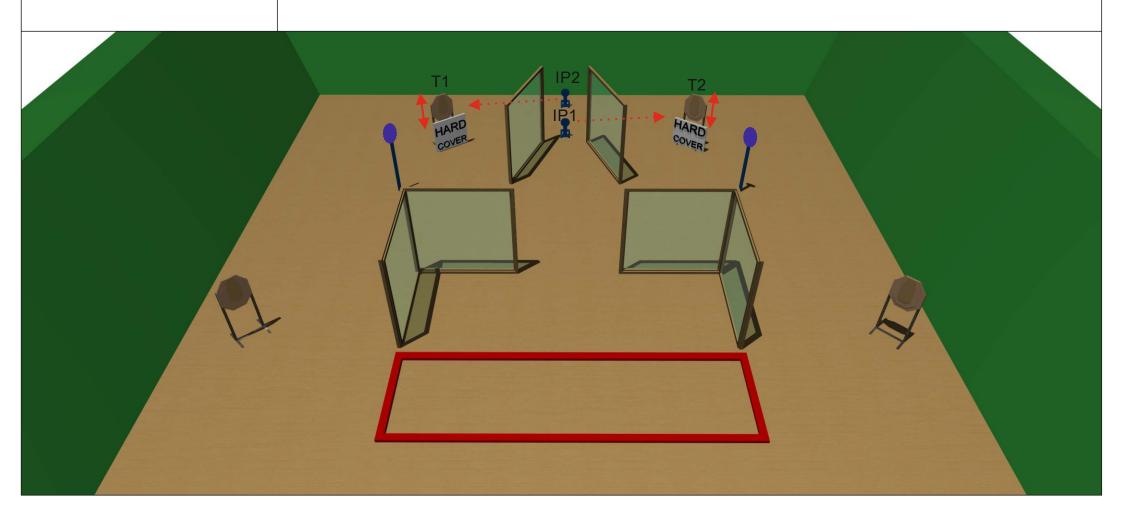

| Stage Number              | 11                                                                                                 |
|---------------------------|----------------------------------------------------------------------------------------------------|
| Targets (type and number) | 4 IPSC Targets, 3 IPSC Poppers, 1 IPSC Plates.                                                     |
| Rounds to be scored       | 12                                                                                                 |
| Start Position            | Standing anywhere inside the market area.                                                          |
| Gun Condition             | Option 1                                                                                           |
| Time                      | Audible signal                                                                                     |
| Procedure                 | After start signal engage all targets from designated area. Note IP1 activate T1. Ip2 activate T1. |
|                           | All moving targets stays visible at the end of their movement.                                     |
|                           |                                                                                                    |