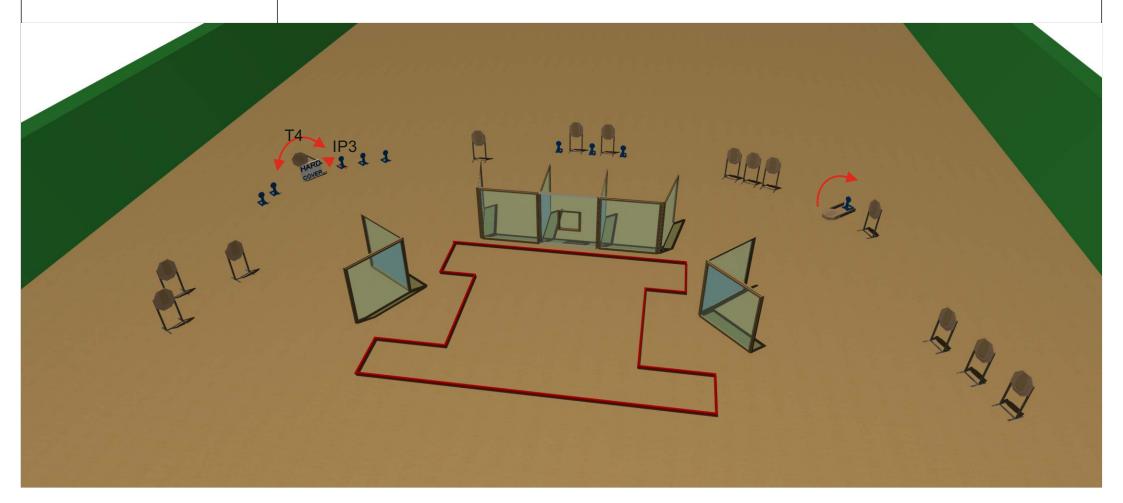

| Stage Number              | 7                                                               |
|---------------------------|-----------------------------------------------------------------|
| Targets (type and number) | 15 IPSC Targets, 9 IPSC Minipoppers.                            |
| Rounds to be scored       | 39                                                              |
| Start Position            | Standing anywhere in designated area,facing downrange.          |
| Gun Condition             | Option 1                                                        |
| Time                      | Audible signal                                                  |
| Procedure                 | At the start signal engage targets from within designated area. |
|                           | Safety angels 90 left/right and top of the backstod.            |
|                           | Warning: Hot scoring                                            |
|                           | Minipopper IP3 activate swining target T4                       |
|                           | Minipopper IP3 activate swining target T4                       |