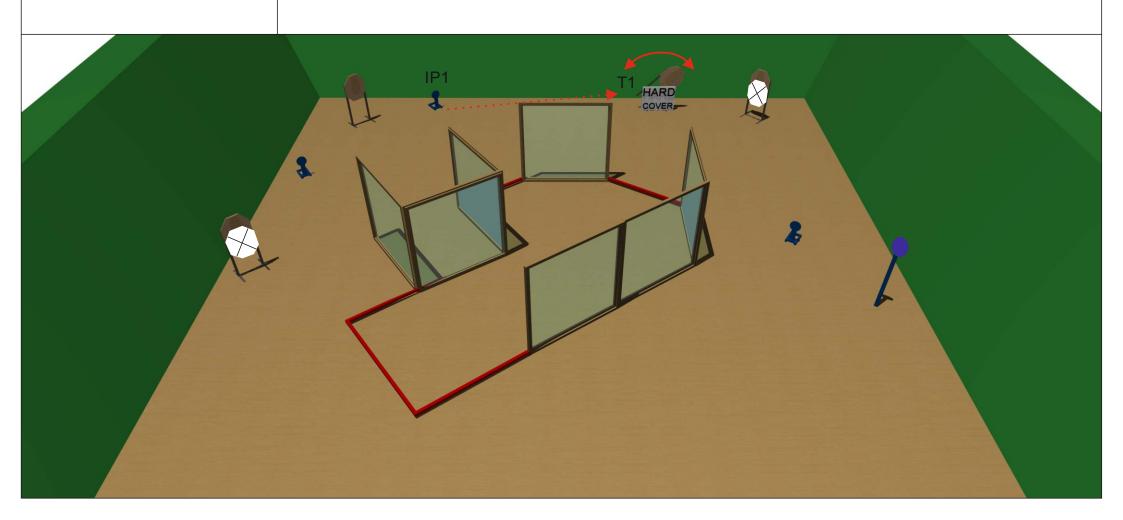

| Stage Number              | 5                                                                                 |
|---------------------------|-----------------------------------------------------------------------------------|
| Targets (type and number) | 5 IPSC Targets, 2 IPSC Poppers.                                                   |
| Rounds to be scored       | 12                                                                                |
| Start Position            | Standing anywhere in designated area facing downrange.                            |
| Gun Condition             | Option 1                                                                          |
| Time                      | Audible                                                                           |
| Procedure                 | After start signal engage all targets from designated area. Note lp2 activate T3. |
|                           | All moving targets stays visible at the end of their movement.                    |
|                           | Safety angle reduced to the height of the backstops.                              |
|                           |                                                                                   |
|                           |                                                                                   |