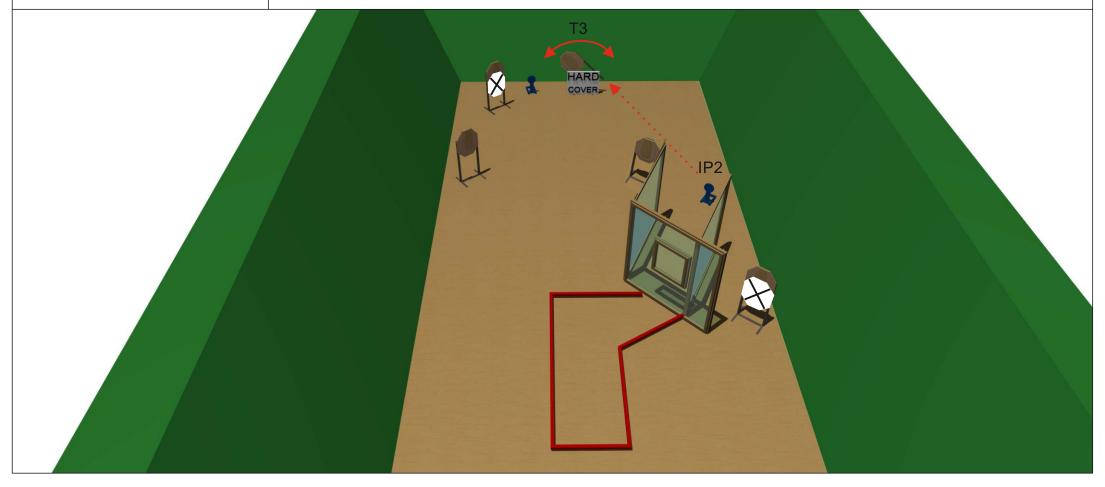

| Stage Number              | 5                                                                                 |
|---------------------------|-----------------------------------------------------------------------------------|
| Targets (type and number) | 5 IPSC Targets, 2 IPSC Poppers.                                                   |
| Rounds to be scored       | 12                                                                                |
| Start Position            | Standing anywhere in designated area facing downrange.                            |
| Gun Condition             | Option 1                                                                          |
| Time                      | Audible                                                                           |
| Procedure                 | After start signal engage all targets from designated area. Note lp2 activate T3. |
|                           | All moving targets stays visible at the end of their movement.                    |
|                           | Safety angle reduced to the height of the backstops.                              |
|                           |                                                                                   |
|                           |                                                                                   |