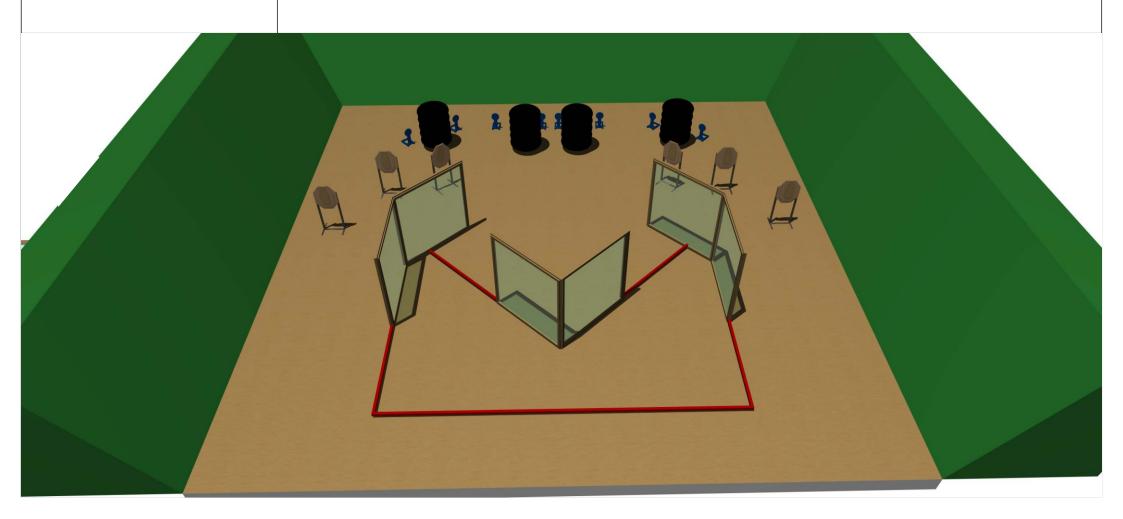

| Stage Number              | 8                                                               |
|---------------------------|-----------------------------------------------------------------|
| Targets (type and number) | 6 IPSC Minitargets, 8 IPSC Minipoppers,                         |
| Rounds to be scored       | 20                                                              |
| Start Position            | Standing anywhere in designated area,facing downrange.          |
| Gun Condition             | Option 2                                                        |
| Time                      | Audible signal                                                  |
| Procedure                 | At the start signal engage targets from within designated area. |
|                           | Safety angels 90 left/right and top of the backstod.            |
|                           |                                                                 |
|                           |                                                                 |